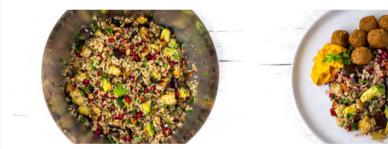

WITH POMEGRANATE RICE SALAD

**Plant-based** 

Ruby red jewels of pomegranate in a balsamic brown rice salad with roast eggplant and almonds, served with falafel bites.

| PER SEF | RVE         |               |
|---------|-------------|---------------|
| PROTEI  | N TOTAL FAT | CARBOHYDRATES |
| 17g     | 33g         | 82g           |

## **3. PREPARE THE SALAD**

Dice avocado. Chop parsley and almonds. Add to a large salad bowl. Cut pomegranate in half horizontally. Hold cut half over bowl and whack fruit with a wooden spoon to release the seeds.

## 4. TOSS THE SALAD

ingredients and balsamic glaze. Season and lemon wedges. with salt and pepper to taste.

## **5. FINISH AND PLATE**

Toss cooked rice and eggplant with salad Serve brown rice salad with falafels, dip