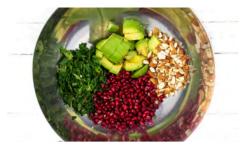

## **3. PREPARE THE SALAD**

Dice avocado. Chop parsley and almonds. Add to a large salad bowl. Cut pomegranate in half horizontally. Hold cut half over bowl and whack fruit with a wooden spoon to release the seeds.