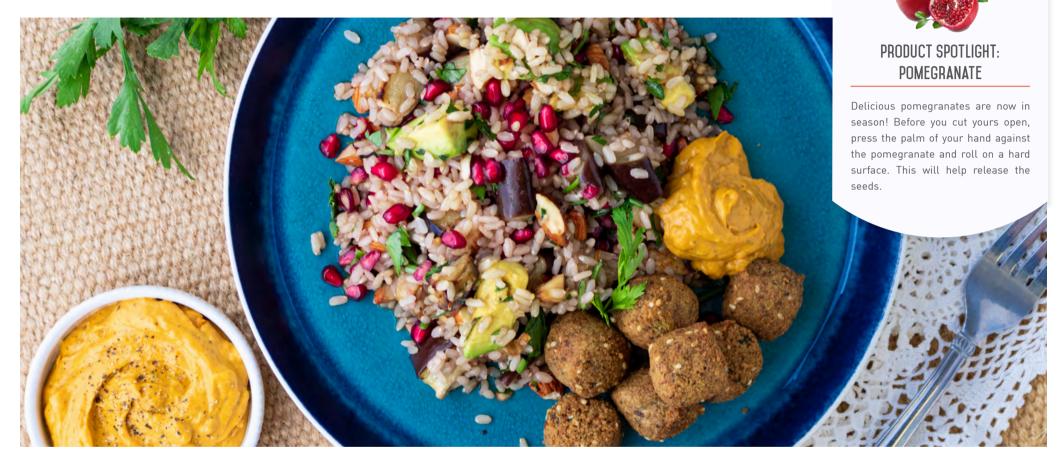

WITH POMEGRANATE RICE SALAD

**Plant-based** 

Ruby red jewels of pomegranate in a balsamic brown rice salad with roast eggplant and almonds, served with falafel bites.

| PER SEF | RVE         |               |
|---------|-------------|---------------|
| PROTEI  | N TOTAL FAT | CARBOHYDRATES |
| 17g     | 33g         | 82g           |

## **5. FINISH AND PLATE**

Toss cooked rice and eggplant with salad Serve brown rice salad with falafels, dip