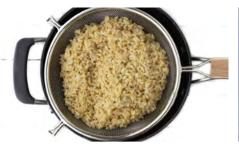

# 1. COOK THE RICE

#### Set oven to 220°C.

Place rice in a saucepan and cover with water. Bring to the boil and simmer for 15-20 minutes, or until tender. Drain and rinse.